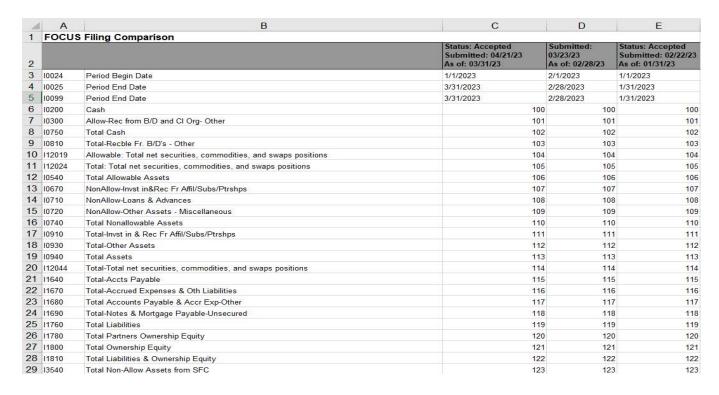

#### **Excel Export**

eFOCUS offers the comparison format below via an Excel export. This provides for a clean period over period view.

eFOCUS User Guide 3