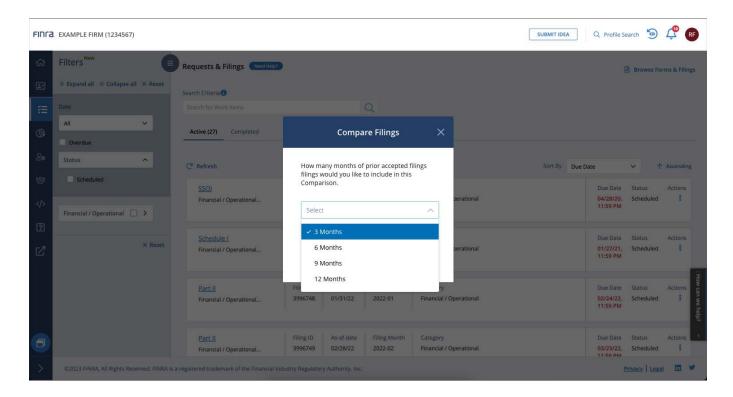

### **Compare Function**

The Compare function features a more intuitive layout for every form type. The user can select the number of filings offer options to Compare filings from the previous three, six, nine, and twelve months: