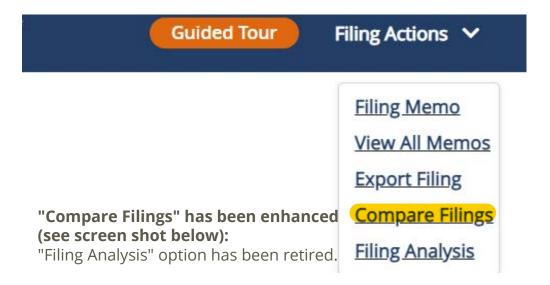

#### **NEW FEATURES AND ENHANCEMENTS**

The eFOCUS system now offers an enhanced Compare Filings function.