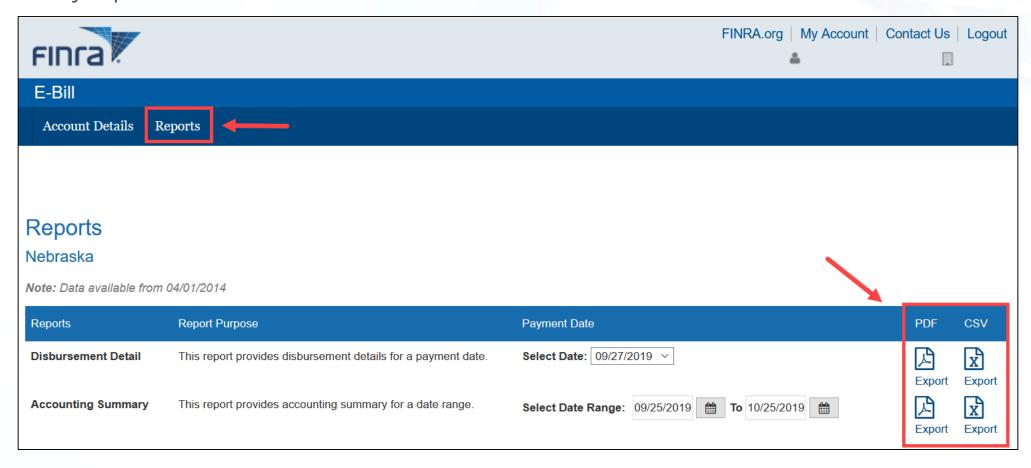

 Selecting the Reports tab will allow users to access the full Disbursement Detail and Accounting Summary reports in PDF or CSV format.

- E-Bill Disbursement Detail Report PDF
- The PDF version of the report will have data similar to the version available through Web CRD.
  - A column for Filing ID has been added.
  - Due to formatting changes, the page and row counts will be different from the Web CRD version.