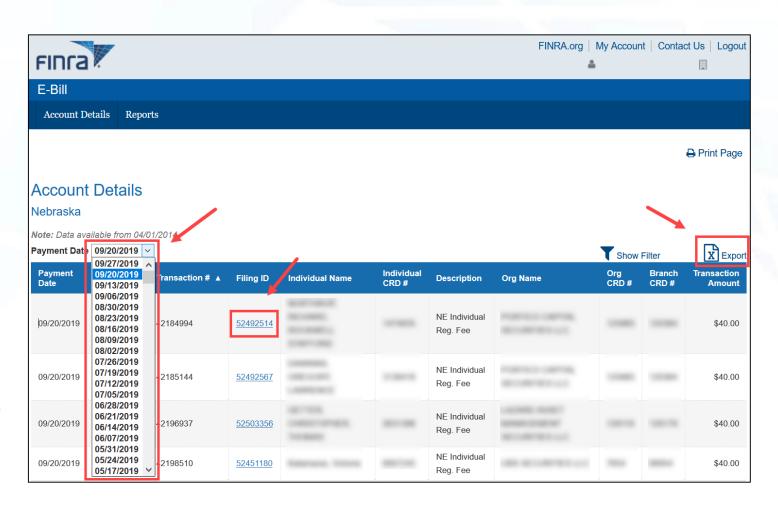

#### **E-Bill Account Details**

- The Account Details page will display the most recent payment date by default.
  - Users are able to select previous payment dates using the dropdown.
  - If there is a corresponding filing available in Web CRD/IARD, a hyperlink will appear in the Filing ID column to display the historical filing. (Filing ID will also be added to the DDR.)
  - The Export button allows the user to download the data in DDR format as a CSV file.