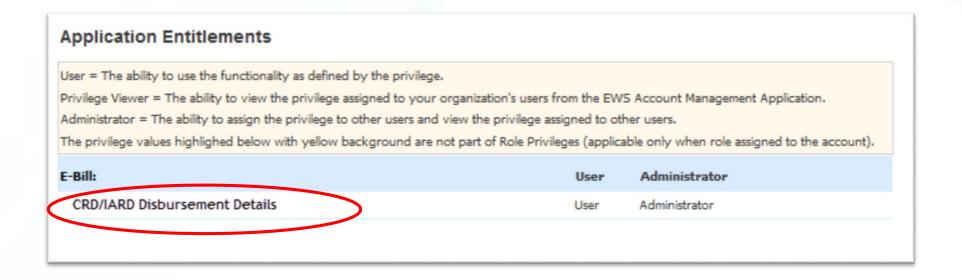

#### Introduction

- As part of the Registration Systems Transformation (RST) effort, the Disbursement Detail Report (DDR) and the Accounting Summary report in Web CRD are being moved to the FINRA E-bill application.
- E-Bill has been enhanced to allow entitled regulator users to:
  - View transactions on the screen
  - Request reports in PDF and CSV format
  - Download and save reports
- Regulator Super Account Administrators (SAA) have been entitled to "CRD/IARD Disbursement Details" and have the ability to entitle other regulator users.
- The DDR and Accounting Summary reports will continue to be available in Web CRD through the end of 2019. Beginning in January 2020, regulators will have to go to E-Bill for all accounting information going forward.

#### New Entitlement for E-Bill Disbursement Details

- Users must be entitled to a new privilege to access Disbursement Details in E-Bill.
- Each Super Account Administrator (SAA) will need to grant the privilege to users within the regulator's organization.