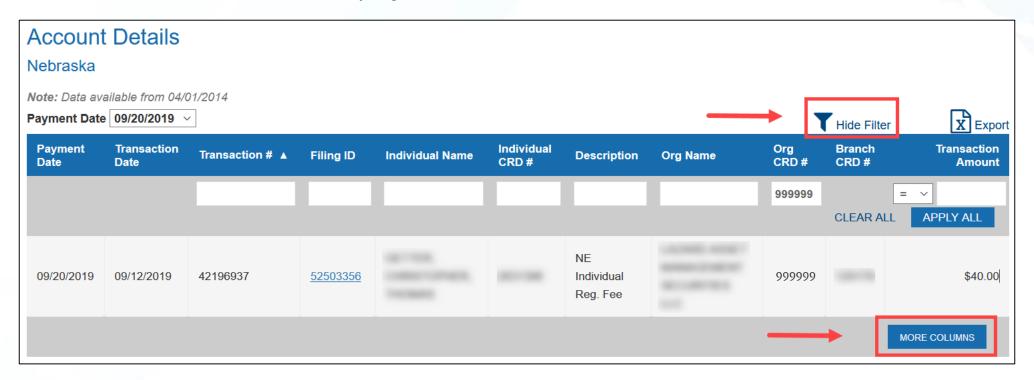

### E-Bill Account Details (cont.)

- Clicking the 'Show/Hide Filter' link will allow users to filter the transactions on the screen by specific values.
- The 'More Columns' button will display additional metadata for each transaction.