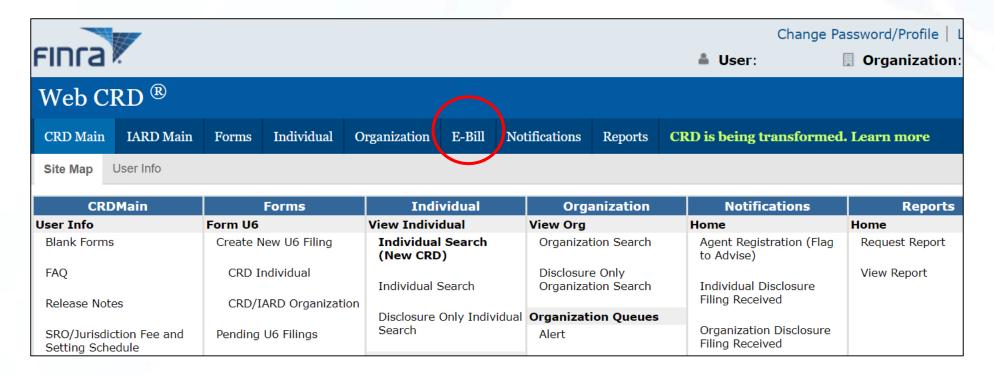

- E-Bill is available to entitled users via Web CRD/IARD.
- By clicking the E-Bill tab, the user will be taken to view accounting information in E-Bill.